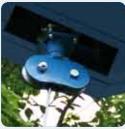

## Cable crane carriage CableCar 30 with spool-out automatic

The real alternative to diesel engine driven spool-out systems.

## The function

Remote control (depends on cable crane type)

Forceful clamps for sky line and hauling cable

Immediate closure of both clamps in case of hauling cable break (2 sec.)

Spool - out via discharge of hydraulic accumulators

Charging hydraulic accumulators during hauling cable pull - in

Hydraulic system steering via compact valve block

Control activation via key button (protection against discharge)

Generator charges while driving on sky line

Reliable hauling cable guidance

Easy change of clamp wearing - parts