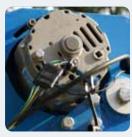

## The function

Remote control (depends on cable crane type)

Forceful clamps for sky line and hauling cable

Immediate closure of both clamps in case of hauling cable break (2 sec.)

Spool - out via discharge of hydraulic accumulators

Charging hydraulic accumulators during hauling cable pull - in

Hydraulic system steering via compact valve block

Control activation via key button (protection against discharge)

Generator charges while driving on sky line