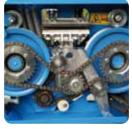

## The function

Remote control (depends on cable crane type)

Forceful clamps for sky line and hauling cable

Immediate closure of both clamps in case of hauling cable break (2 sec.)

Spool - out via discharge of hydraulic accumulators

Charging hydraulic accumulators during hauling cable pull - in

Hydraulic system steering via compact valve block

Control activation via key button (protection against discharge)

Generator charges while driving on sky line

Reliable hauling cable guidance

Easy change of clamp wearing - parts