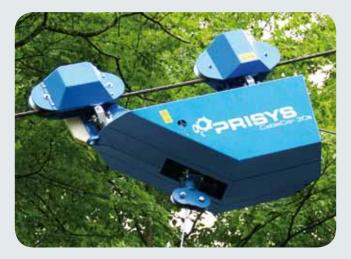

## Cable crane carriage CableCar 30 with spool-out automatic

The real alternative to diesel engine driven spool-out systems.

## The function

Remote control (depends on cable crane type)

Forceful clamps for sky line and hauling cable

Immediate closure of both clamps in case of hauling cable break (2 sec.)

Spool - out via discharge of hydraulic accumulators

Charging hydraulic accumulators during hauling cable pull - in

Hydraulic system steering via compact valve block

Control activation via key button (protection against discharge)

Generator charges while driving on sky line

Reliable hauling cable guidance

Easy change of clamp wearing - parts