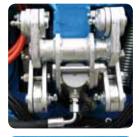

## The function

Remote control (depends on cable crane type)

Forceful clamps for sky line and hauling cable

Immediate closure of both clamps in case of hauling cable break (2 sec.)

Spool - out via discharge of hydraulic accumulators

Reliable hauling cable guidance

Easy change of clamp wearing - parts