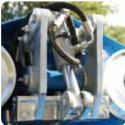

## The function

Remote control (depends on cable crane type)

Forceful clamps for sky line and hauling cable

Immediate closure of both clamps in case of hauling cable break (2 sec.)

Spool - out via discharge of hydraulic accumulators

Reliable hauling cable guidance

Easy change of clamp wearing - parts