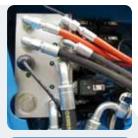

Charging hydraulic accumulators during hauling cable pull - in

Hydraulic system steering via compact valve block

Control activation via key button (protection against discharge)

Generator charges while driving on sky line